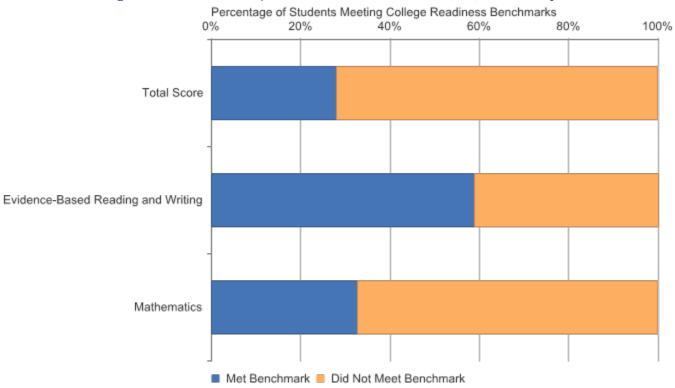

## 2017-18 College Readiness Snapshot Menominee ISD (55): All Subjects / All Students

03/04/2019

2017-18 College Readiness Snapshot Menominee ISD (55): All Subjects / All Students

| Location<br>Name | School<br>Year | Assessmen<br>t/ Subject                             | Student<br>Group | Student<br>Type/Cross<br>tab | Mean SAT<br>Score | Benchmark | Met or<br>Exceeded | % Met or<br>Exceeded | Did Not<br>Meet | % Did Not<br>Meet | Number<br>Assessed |
|------------------|----------------|-----------------------------------------------------|------------------|------------------------------|-------------------|-----------|--------------------|----------------------|-----------------|-------------------|--------------------|
| Menominee<br>ISD | 2017-18        | SAT Total<br>Score                                  | All Students     | All Students                 | 985.4             | N/A       | 54                 | 28.1%                | 138             | 71.9%             | 192                |
| Menominee<br>ISD | 2017-18        | SAT<br>Evidence-<br>Based<br>Reading<br>and Writing | All Students     | All Students                 | 497.6             | 480       | 113                | 58.9%                | 79              | 41.1%             | 192                |
| Menominee<br>ISD | 2017-18        | SAT<br>Mathematic<br>s                              | All Students     | All Students                 | 487.8             | 530       | 63                 | 32.8%                | 129             | 67.2%             | 192                |