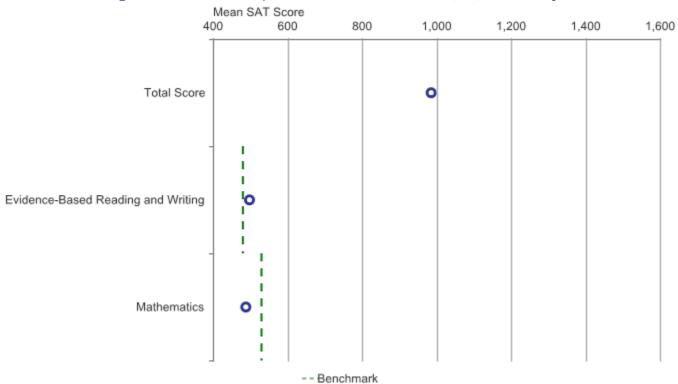

## 2017-18 College Readiness Snapshot Menominee ISD (55): All Subjects / All Students

03/04/2019

2017-18 College Readiness Snapshot Menominee ISD (55): All Subjects / All Students

| Location<br>Name | School<br>Year | Assessmen<br>t/ Subject                             | Student<br>Group | Student<br>Type/Cross<br>tab | Mean SAT<br>Score | Benchmark | Met or<br>Exceeded | % Met or<br>Exceeded | Did Not<br>Meet | % Did Not<br>Meet | Number<br>Assessed |
|------------------|----------------|-----------------------------------------------------|------------------|------------------------------|-------------------|-----------|--------------------|----------------------|-----------------|-------------------|--------------------|
| Menominee<br>ISD | 2017-18        | SAT Total<br>Score                                  | All Students     | All Students                 | 985.4             | N/A       | 54                 | 28.1%                | 138             | 71.9%             | 192                |
| Menominee<br>ISD | 2017-18        | SAT<br>Evidence-<br>Based<br>Reading<br>and Writing | All Students     | All Students                 | 497.6             | 480       | 113                | 58.9%                | 79              | 41.1%             | 192                |
| Menominee<br>ISD | 2017-18        | SAT<br>Mathematic<br>s                              | All Students     | All Students                 | 487.8             | 530       | 63                 | 32.8%                | 129             | 67.2%             | 192                |