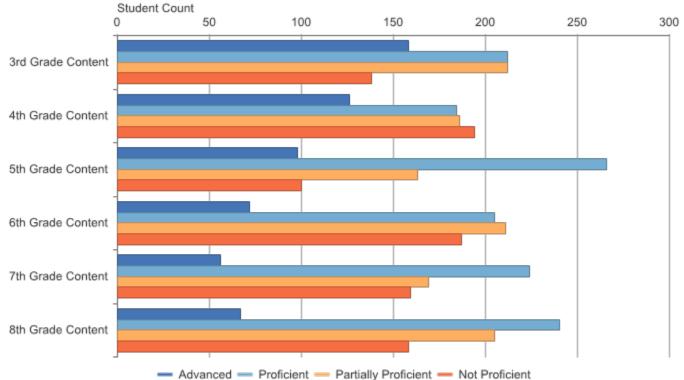

#### (Compared) / ELA / All Students

| Assessmen<br>t Name | Assessmen<br>t Subject | Grade<br>Level<br>Content | Number<br>Students<br>Proficient | Number<br>Advanced | Number<br>Proficient | Number<br>Partially<br>Proficient | Number<br>Not<br>Proficient | Partially or<br>Not<br>Proficient | Number<br>Assessed | Mean<br>Scaled<br>Score | Standard<br>Deviation |
|---------------------|------------------------|---------------------------|----------------------------------|--------------------|----------------------|-----------------------------------|-----------------------------|-----------------------------------|--------------------|-------------------------|-----------------------|
| M-STEP              | ELA                    | 3rd Grade<br>Content      | 370                              | 158                | 212                  | 212                               | 138                         | 350                               | 720                | 1299.3                  | 22.4                  |
| M-STEP              | ELA                    | 4th Grade<br>Content      | 310                              | 126                | 184                  | 186                               | 194                         | 380                               | 690                | 1395.7                  | 22.0                  |
| M-STEP              | ELA                    | 5th Grade<br>Content      | 364                              | 98                 | 266                  | 163                               | 100                         | 263                               | 627                | 1502.8                  | 20.1                  |
| M-STEP              | ELA                    | 6th Grade<br>Content      | 277                              | 72                 | 205                  | 211                               | 187                         | 398                               | 675                | 1593.3                  | 23.5                  |
| M-STEP              | ELA                    | 7th Grade<br>Content      | 280                              | 56                 | 224                  | 169                               | 159                         | 328                               | 608                | 1694.9                  | 24.4                  |
| M-STEP              | ELA                    | 8th Grade<br>Content      | 307                              | 67                 | 240                  | 205                               | 158                         | 363                               | 670                | 1795.3                  | 25.4                  |