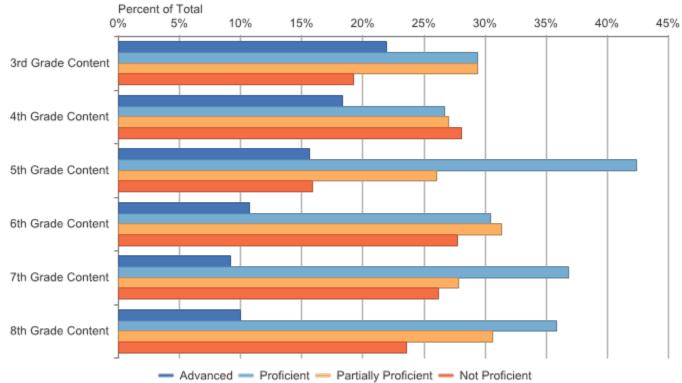

06/05/2019

| Assessmen<br>t Name | Assessmen<br>t Subject | Grade<br>Level<br>Content | Percent<br>Students<br>Proficient | Percent<br>Advanced | Percent<br>Proficient | Percent<br>Partially<br>Proficient | Percent Not<br>Proficient | Percent<br>Partially or<br>Not<br>Proficient | Number<br>Assessed | Mean<br>Scaled<br>Score | Standard<br>Deviation |
|---------------------|------------------------|---------------------------|-----------------------------------|---------------------|-----------------------|------------------------------------|---------------------------|----------------------------------------------|--------------------|-------------------------|-----------------------|
| M-STEP              | ELA                    | 3rd Grade<br>Content      | 51.4%                             | 21.9%               | 29.4%                 | 29.4%                              | 19.2%                     | 48.6%                                        | 720                | 1299.3                  | 22.4                  |
| M-STEP              | ELA                    | 4th Grade<br>Content      | 44.9%                             | 18.3%               | 26.7%                 | 27.0%                              | 28.1%                     | 55.1%                                        | 690                | 1395.7                  | 22.0                  |
| M-STEP              | ELA                    | 5th Grade<br>Content      | 58.1%                             | 15.6%               | 42.4%                 | 26.0%                              | 15.9%                     | 41.9%                                        | 627                | 1502.8                  | 20.1                  |
| M-STEP              | ELA                    | 6th Grade<br>Content      | 41.0%                             | 10.7%               | 30.4%                 | 31.3%                              | 27.7%                     | 59.0%                                        | 675                | 1593.3                  | 23.5                  |
| M-STEP              | ELA                    | 7th Grade<br>Content      | 46.1%                             | 9.2%                | 36.8%                 | 27.8%                              | 26.2%                     | 53.9%                                        | 608                | 1694.9                  | 24.4                  |
| M-STEP              | ELA                    | 8th Grade<br>Content      | 45.8%                             | 10.0%               | 35.8%                 | 30.6%                              | 23.6%                     | 54.2%                                        | 670                | 1795.3                  | 25.4                  |