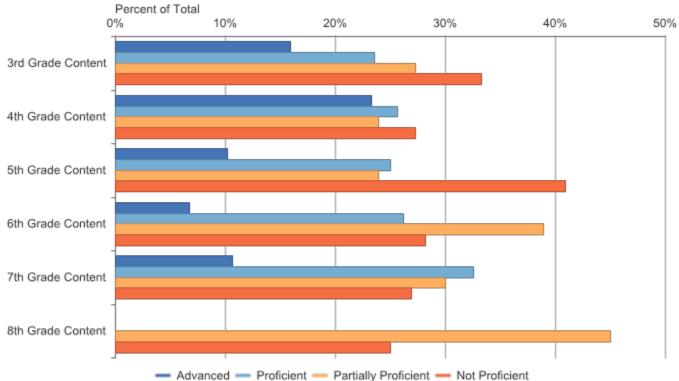

06/05/2019

Grades 3-8 Assessments: Performance Level Snapshot Gogebic-Ontonagon ISD (27): 2017-18 / M-STEP / All

| Assessmen<br>t Name | Assessmen<br>t Subject | Grade<br>Level<br>Content | Percent<br>Students<br>Proficient | Percent<br>Advanced | Percent<br>Proficient | Percent<br>Partially<br>Proficient | Percent Not<br>Proficient | Percent<br>Partially or<br>Not<br>Proficient | Number<br>Assessed | Mean<br>Scaled<br>Score | Standard<br>Deviation |
|---------------------|------------------------|---------------------------|-----------------------------------|---------------------|-----------------------|------------------------------------|---------------------------|----------------------------------------------|--------------------|-------------------------|-----------------------|
| M-STEP              | ELA                    | 3rd Grade<br>Content      | 39.4%                             | 15.9%               | 23.5%                 | 27.3%                              | 33.3%                     | 60.6%                                        | 132                | 1290.9                  | 23.8                  |
| M-STEP              | ELA                    | 4th Grade<br>Content      | 48.9%                             | 23.3%               | 25.6%                 | 23.9%                              | 27.3%                     | 51.1%                                        | 176                | 1397.0                  | 23.9                  |
| M-STEP              | ELA                    | 5th Grade<br>Content      | 35.2%                             | 10.2%               | 25.0%                 | 23.9%                              | 40.9%                     | 64.8%                                        | 176                | 1488.9                  | 24.9                  |
| M-STEP              | ELA                    | 6th Grade<br>Content      | 32.9%                             | 6.7%                | 26.2%                 | 38.9%                              | 28.2%                     | 67.1%                                        | 149                | 1591.6                  | 22.1                  |
| M-STEP              | ELA                    | 7th Grade<br>Content      | 43.1%                             | 10.6%               | 32.5%                 | 30.0%                              | 26.9%                     | 56.9%                                        | 160                | 1694.5                  | 24.0                  |
| M-STEP              | ELA                    | 8th Grade<br>Content      | 30.0%                             | ≤5%                 | *                     | 45.0%                              | 25.0%                     | 70.0%                                        | 180                | 1788.8                  | 22.0                  |