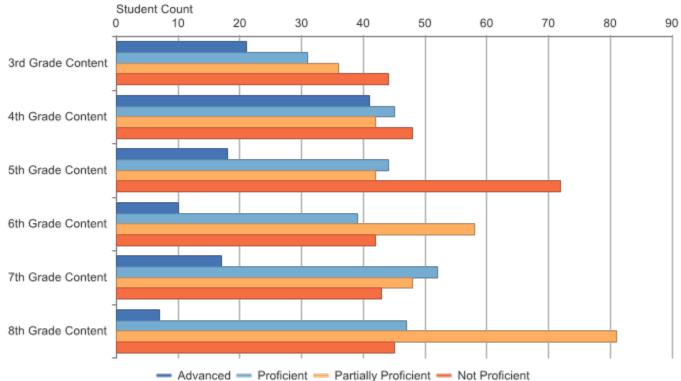

#### Grades 3-8 Assessments: Performance Level Snapshot Gogebic-Ontonagon ISD (27): 2017-18 / M-STEP / All

| Assessmen<br>t Name | Assessmen<br>t Subject | Grade<br>Level<br>Content | Number<br>Students<br>Proficient | Number<br>Advanced | Number<br>Proficient | Number<br>Partially<br>Proficient | Number<br>Not<br>Proficient | Partially or<br>Not<br>Proficient | Number<br>Assessed | Mean<br>Scaled<br>Score | Standard<br>Deviation |
|---------------------|------------------------|---------------------------|----------------------------------|--------------------|----------------------|-----------------------------------|-----------------------------|-----------------------------------|--------------------|-------------------------|-----------------------|
| M-STEP              | ELA                    | 3rd Grade<br>Content      | 52                               | 21                 | 31                   | 36                                | 44                          | 80                                | 132                | 1290.9                  | 23.8                  |
| M-STEP              | ELA                    | 4th Grade<br>Content      | 86                               | 41                 | 45                   | 42                                | 48                          | 90                                | 176                | 1397.0                  | 23.9                  |
| M-STEP              | ELA                    | 5th Grade<br>Content      | 62                               | 18                 | 44                   | 42                                | 72                          | 114                               | 176                | 1488.9                  | 24.9                  |
| M-STEP              | ELA                    | 6th Grade<br>Content      | 49                               | 10                 | 39                   | 58                                | 42                          | 100                               | 149                | 1591.6                  | 22.1                  |
| M-STEP              | ELA                    | 7th Grade<br>Content      | 69                               | 17                 | 52                   | 48                                | 43                          | 91                                | 160                | 1694.5                  | 24.0                  |
| M-STEP              | ELA                    | 8th Grade<br>Content      | 54                               | 7                  | 47                   | 81                                | 45                          | 126                               | 180                | 1788.8                  | 22.0                  |