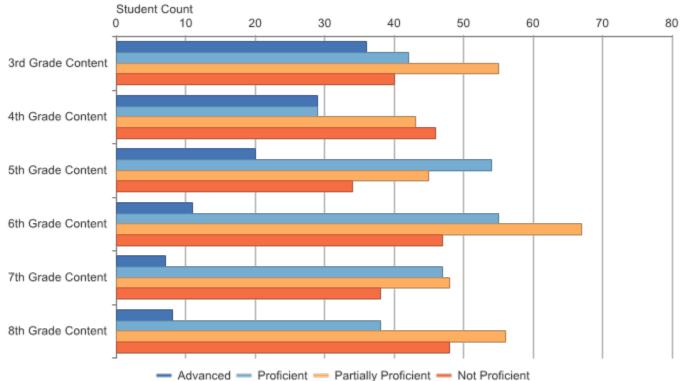

#### Grades 3-8 Assessments: Performance Level Snapshot Gogebic-Ontonagon ISD (27): 2015-16 / M-STEP / All

| Assessmen<br>t Name | Assessmen<br>t Subject | Grade<br>Level<br>Content | Number<br>Students<br>Proficient | Number<br>Advanced | Number<br>Proficient | Number<br>Partially<br>Proficient | Number<br>Not<br>Proficient | Partially or<br>Not<br>Proficient | Number<br>Assessed | Mean<br>Scaled<br>Score | Standard<br>Deviation |
|---------------------|------------------------|---------------------------|----------------------------------|--------------------|----------------------|-----------------------------------|-----------------------------|-----------------------------------|--------------------|-------------------------|-----------------------|
| M-STEP              | ELA                    | 3rd Grade<br>Content      | 78                               | 36                 | 42                   | 55                                | 40                          | 95                                | 173                | 1296.4                  | 22.6                  |
| M-STEP              | ELA                    | 4th Grade<br>Content      | 58                               | 29                 | 29                   | 43                                | 46                          | 89                                | 147                | 1395.5                  | 24.5                  |
| M-STEP              | ELA                    | 5th Grade<br>Content      | 74                               | 20                 | 54                   | 45                                | 34                          | 79                                | 153                | 1497.5                  | 20.6                  |
| M-STEP              | ELA                    | 6th Grade<br>Content      | 66                               | 11                 | 55                   | 67                                | 47                          | 114                               | 180                | 1593.1                  | 20.2                  |
| M-STEP              | ELA                    | 7th Grade<br>Content      | 54                               | 7                  | 47                   | 48                                | 38                          | 86                                | 140                | 1692.6                  | 19.5                  |
| M-STEP              | ELA                    | 8th Grade<br>Content      | 46                               | 8                  | 38                   | 56                                | 48                          | 104                               | 150                | 1788.0                  | 23.1                  |