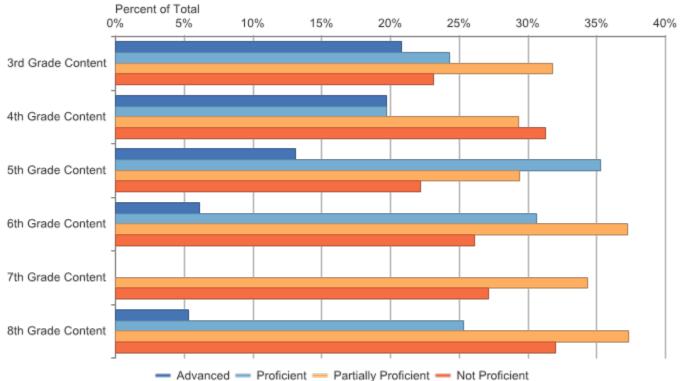

06/05/2019

Grades 3-8 Assessments: Performance Level Snapshot Gogebic-Ontonagon ISD (27): 2015-16 / M-STEP / All

| Assessmen<br>t Name | Assessmen<br>t Subject | Grade<br>Level<br>Content | Percent<br>Students<br>Proficient | Percent<br>Advanced | Percent<br>Proficient | Percent<br>Partially<br>Proficient | Percent Not<br>Proficient | Percent<br>Partially or<br>Not<br>Proficient | Number<br>Assessed | Mean<br>Scaled<br>Score | Standard<br>Deviation |
|---------------------|------------------------|---------------------------|-----------------------------------|---------------------|-----------------------|------------------------------------|---------------------------|----------------------------------------------|--------------------|-------------------------|-----------------------|
| M-STEP              | ELA                    | 3rd Grade<br>Content      | 45.1%                             | 20.8%               | 24.3%                 | 31.8%                              | 23.1%                     | 54.9%                                        | 173                | 1296.4                  | 22.6                  |
| M-STEP              | ELA                    | 4th Grade<br>Content      | 39.5%                             | 19.7%               | 19.7%                 | 29.3%                              | 31.3%                     | 60.5%                                        | 147                | 1395.5                  | 24.5                  |
| M-STEP              | ELA                    | 5th Grade<br>Content      | 48.4%                             | 13.1%               | 35.3%                 | 29.4%                              | 22.2%                     | 51.6%                                        | 153                | 1497.5                  | 20.6                  |
| M-STEP              | ELA                    | 6th Grade<br>Content      | 36.7%                             | 6.1%                | 30.6%                 | 37.2%                              | 26.1%                     | 63.3%                                        | 180                | 1593.1                  | 20.2                  |
| M-STEP              | ELA                    | 7th Grade<br>Content      | 38.6%                             | ≤5%                 | *                     | 34.3%                              | 27.1%                     | 61.4%                                        | 140                | 1692.6                  | 19.5                  |
| M-STEP              | ELA                    | 8th Grade<br>Content      | 30.7%                             | 5.3%                | 25.3%                 | 37.3%                              | 32.0%                     | 69.3%                                        | 150                | 1788.0                  | 23.1                  |