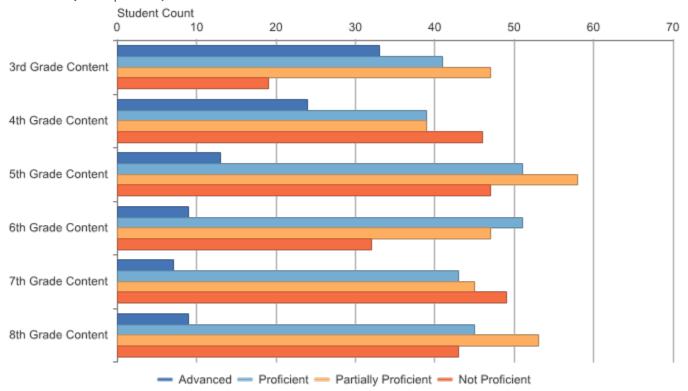

Grades 3-8 Assessments: Performance Level Snapshot Gogebic-Ontonagon ISD (27): 2014-15 / M-STEP / All

| Assessmen<br>t Name | Assessmen<br>t Subject | Grade<br>Level<br>Content | Percent<br>Students<br>Proficient | Percent<br>Advanced | Percent<br>Proficient | Percent<br>Partially<br>Proficient | Percent Not<br>Proficient | Percent<br>Partially or<br>Not<br>Proficient | Number<br>Assessed | Mean<br>Scaled<br>Score | Standard<br>Deviation |
|---------------------|------------------------|---------------------------|-----------------------------------|---------------------|-----------------------|------------------------------------|---------------------------|----------------------------------------------|--------------------|-------------------------|-----------------------|
| M-STEP              | ELA                    | 3rd Grade<br>Content      | 52.9%                             | 23.6%               | 29.3%                 | 33.6%                              | 13.6%                     | 47.1%                                        | 140                | 1301.9                  | 21.5                  |
| M-STEP              | ELA                    | 4th Grade<br>Content      | 42.6%                             | 16.2%               | 26.4%                 | 26.4%                              | 31.1%                     | 57.4%                                        | 148                | 1393.8                  | 23.5                  |
| M-STEP              | ELA                    | 5th Grade<br>Content      | 37.9%                             | 7.7%                | 30.2%                 | 34.3%                              | 27.8%                     | 62.1%                                        | 169                | 1493.2                  | 20.9                  |
| M-STEP              | ELA                    | 6th Grade<br>Content      | 43.2%                             | 6.5%                | 36.7%                 | 33.8%                              | 23.0%                     | 56.8%                                        | 139                | 1595.2                  | 20.7                  |
| M-STEP              | ELA                    | 7th Grade<br>Content      | 34.7%                             | ≤5%                 | *                     | 31.3%                              | 34.0%                     | 65.3%                                        | 144                | 1690.0                  | 21.6                  |
| M-STEP              | ELA                    | 8th Grade<br>Content      | 36.0%                             | 6.0%                | 30.0%                 | 35.3%                              | 28.7%                     | 64.0%                                        | 150                | 1790.3                  | 23.8                  |