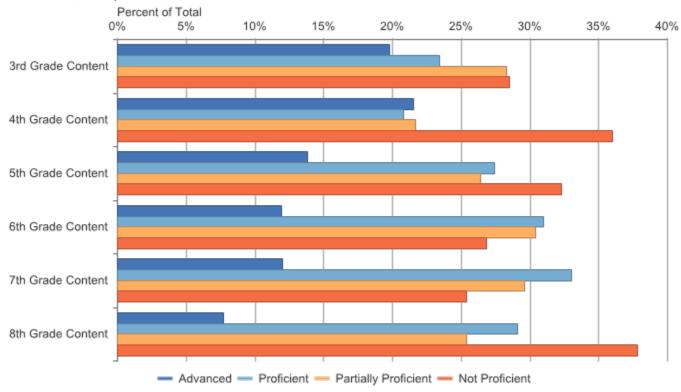

Grades 3-8 Assessments: Performance Level Snapshot Eastern Upper Peninsula ISD (17): 2017-18 / M-STEP / All

| Assessmen<br>t Name | Assessmen<br>t Subject | Grade<br>Level<br>Content | Percent<br>Students<br>Proficient | Percent<br>Advanced | Percent<br>Proficient | Percent<br>Partially<br>Proficient | Percent Not<br>Proficient | Percent<br>Partially or<br>Not<br>Proficient | Number<br>Assessed | Mean<br>Scaled<br>Score | Standard<br>Deviation |
|---------------------|------------------------|---------------------------|-----------------------------------|---------------------|-----------------------|------------------------------------|---------------------------|----------------------------------------------|--------------------|-------------------------|-----------------------|
| M-STEP              | ELA                    | 3rd Grade<br>Content      | 43.2%                             | 19.8%               | 23.4%                 | 28.3%                              | 28.5%                     | 56.8%                                        | 491                | 1294.5                  | 23.8                  |
| M-STEP              | ELA                    | 4th Grade<br>Content      | 42.3%                             | 21.5%               | 20.8%                 | 21.7%                              | 36.0%                     | 57.7%                                        | 461                | 1394.4                  | 25.2                  |
| M-STEP              | ELA                    | 5th Grade<br>Content      | 41.2%                             | 13.8%               | 27.4%                 | 26.4%                              | 32.3%                     | 58.8%                                        | 507                | 1494.8                  | 25.2                  |
| M-STEP              | ELA                    | 6th Grade<br>Content      | 42.8%                             | 11.9%               | 31.0%                 | 30.4%                              | 26.8%                     | 57.2%                                        | 481                | 1594.2                  | 25.1                  |
| M-STEP              | ELA                    | 7th Grade<br>Content      | 45.0%                             | 12.0%               | 33.0%                 | 29.6%                              | 25.4%                     | 55.0%                                        | 476                | 1696.0                  | 23.9                  |
| M-STEP              | ELA                    | 8th Grade<br>Content      | 36.8%                             | 7.7%                | 29.1%                 | 25.4%                              | 37.8%                     | 63.2%                                        | 492                | 1788.8                  | 25.8                  |