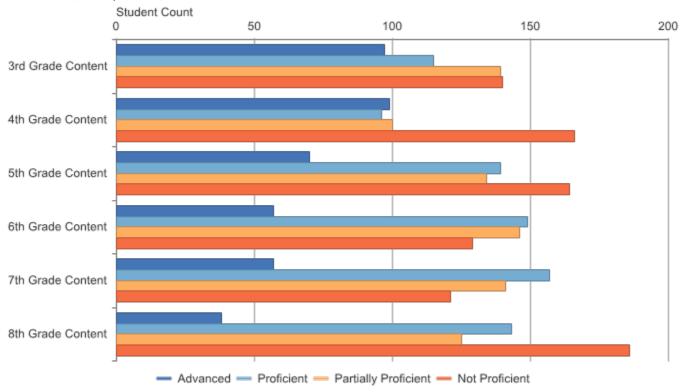

Grades 3-8 Assessments: Performance Level Snapshot Eastern Upper Peninsula ISD (17): 2017-18 / M-STEP / All

| Assessmen<br>t Name | Assessmen<br>t Subject | Grade<br>Level<br>Content | Number<br>Students<br>Proficient | Number<br>Advanced | Number<br>Proficient | Number<br>Partially<br>Proficient | Number<br>Not<br>Proficient | Partially or<br>Not<br>Proficient | Number<br>Assessed | Mean<br>Scaled<br>Score | Standard<br>Deviation |
|---------------------|------------------------|---------------------------|----------------------------------|--------------------|----------------------|-----------------------------------|-----------------------------|-----------------------------------|--------------------|-------------------------|-----------------------|
| M-STEP              | ELA                    | 3rd Grade<br>Content      | 212                              | 97                 | 115                  | 139                               | 140                         | 279                               | 491                | 1294.5                  | 23.8                  |
| M-STEP              | ELA                    | 4th Grade<br>Content      | 195                              | 99                 | 96                   | 100                               | 166                         | 266                               | 461                | 1394.4                  | 25.2                  |
| M-STEP              | ELA                    | 5th Grade<br>Content      | 209                              | 70                 | 139                  | 134                               | 164                         | 298                               | 507                | 1494.8                  | 25.2                  |
| M-STEP              | ELA                    | 6th Grade<br>Content      | 206                              | 57                 | 149                  | 146                               | 129                         | 275                               | 481                | 1594.2                  | 25.1                  |
| M-STEP              | ELA                    | 7th Grade<br>Content      | 214                              | 57                 | 157                  | 141                               | 121                         | 262                               | 476                | 1696.0                  | 23.9                  |
| M-STEP              | ELA                    | 8th Grade<br>Content      | 181                              | 38                 | 143                  | 125                               | 186                         | 311                               | 492                | 1788.8                  | 25.8                  |