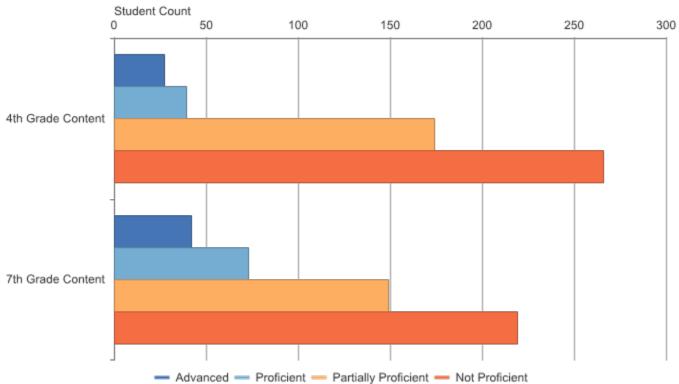

Grades 3-8 Assessments: Performance Level Snapshot Delta-Schoolcraft ISD (21): 2016-17 / M-STEP / All Grades (Compared) / Science / All Students

| Assessmen<br>t Name | Assessmen<br>t Subject | Grade<br>Level<br>Content | Number<br>Students<br>Proficient | Number<br>Advanced | Number<br>Proficient | Number<br>Partially<br>Proficient | Number<br>Not<br>Proficient | Partially or<br>Not<br>Proficient | Number<br>Assessed | Mean<br>Scaled<br>Score | Standard<br>Deviation |
|---------------------|------------------------|---------------------------|----------------------------------|--------------------|----------------------|-----------------------------------|-----------------------------|-----------------------------------|--------------------|-------------------------|-----------------------|
| M-STEP              | Science                | 4th Grade<br>Content      | 66                               | 27                 | 39                   | 174                               | 266                         | 440                               | 506                | 1371.9                  | 22.9                  |
| M-STEP              | Science                | 7th Grade<br>Content      | 115                              | 42                 | 73                   | 149                               | 219                         | 368                               | 483                | 1684.0                  | 23.4                  |