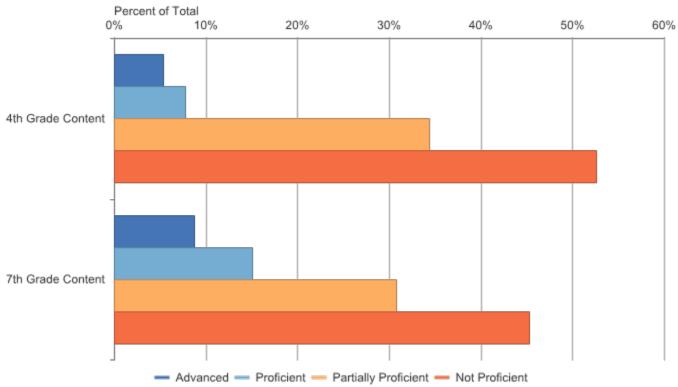

Grades 3-8 Assessments: Performance Level Snapshot Delta-Schoolcraft ISD (21): 2016-17 / M-STEP / All Grades

(Compared) / Science / All Students

| Assessmen<br>t Name | Assessmen<br>t Subject | Grade<br>Level<br>Content | Percent<br>Students<br>Proficient | Percent<br>Advanced | Percent<br>Proficient | Percent<br>Partially<br>Proficient | Percent Not<br>Proficient | Percent<br>Partially or<br>Not<br>Proficient | Number<br>Assessed | Mean<br>Scaled<br>Score | Standard<br>Deviation |
|---------------------|------------------------|---------------------------|-----------------------------------|---------------------|-----------------------|------------------------------------|---------------------------|----------------------------------------------|--------------------|-------------------------|-----------------------|
| M-STEP              | Science                | 4th Grade<br>Content      | 13.0%                             | 5.3%                | 7.7%                  | 34.4%                              | 52.6%                     | 87.0%                                        | 506                | 1371.9                  | 22.9                  |
| M-STEP              | Science                | 7th Grade<br>Content      | 23.8%                             | 8.7%                | 15.1%                 | 30.8%                              | 45.3%                     | 76.2%                                        | 483                | 1684.0                  | 23.4                  |