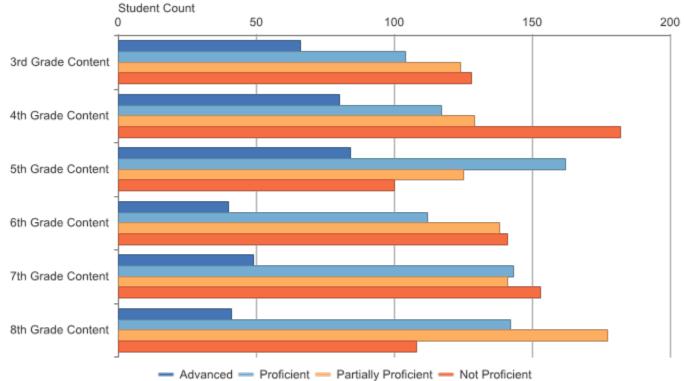

06/05/2019

06/05/2019

06/05/2019

| (controlar o        |                        | / All Stud                | 01110                            |                    |                      |                                   |                             |                                   |                    |                         |                       |
|---------------------|------------------------|---------------------------|----------------------------------|--------------------|----------------------|-----------------------------------|-----------------------------|-----------------------------------|--------------------|-------------------------|-----------------------|
| Assessmen<br>t Name | Assessmen<br>t Subject | Grade<br>Level<br>Content | Number<br>Students<br>Proficient | Number<br>Advanced | Number<br>Proficient | Number<br>Partially<br>Proficient | Number<br>Not<br>Proficient | Partially or<br>Not<br>Proficient | Number<br>Assessed | Mean<br>Scaled<br>Score | Standard<br>Deviation |
| M-STEP              | ELA                    | 3rd Grade<br>Content      | 170                              | 66                 | 104                  | 124                               | 128                         | 252                               | 422                | 1292.6                  | 24.5                  |
| M-STEP              | ELA                    | 4th Grade<br>Content      | 197                              | 80                 | 117                  | 129                               | 182                         | 311                               | 508                | 1392.0                  | 23.4                  |
| M-STEP              | ELA                    | 5th Grade<br>Content      | 246                              | 84                 | 162                  | 125                               | 100                         | 225                               | 471                | 1499.9                  | 24.5                  |
| M-STEP              | ELA                    | 6th Grade<br>Content      | 152                              | 40                 | 112                  | 138                               | 141                         | 279                               | 431                | 1589.8                  | 24.8                  |
| M-STEP              | ELA                    | 7th Grade<br>Content      | 192                              | 49                 | 143                  | 141                               | 153                         | 294                               | 486                | 1692.5                  | 24.9                  |
| M-STEP              | ELA                    | 8th Grade<br>Content      | 183                              | 41                 | 142                  | 177                               | 108                         | 285                               | 468                | 1793.5                  | 24.9                  |