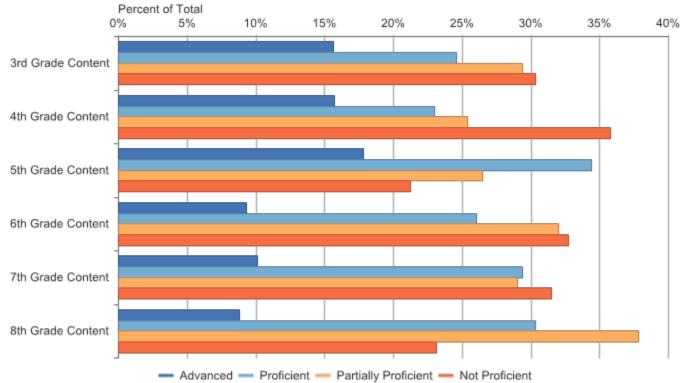

06/05/2019

| Assessmen<br>t Name | Assessmen<br>t Subject | Grade<br>Level<br>Content | Percent<br>Students<br>Proficient | Percent<br>Advanced | Percent<br>Proficient | Percent<br>Partially<br>Proficient | Percent Not<br>Proficient | Percent<br>Partially or<br>Not<br>Proficient | Number<br>Assessed | Mean<br>Scaled<br>Score | Standard<br>Deviation |
|---------------------|------------------------|---------------------------|-----------------------------------|---------------------|-----------------------|------------------------------------|---------------------------|----------------------------------------------|--------------------|-------------------------|-----------------------|
| M-STEP              | ELA                    | 3rd Grade<br>Content      | 40.3%                             | 15.6%               | 24.6%                 | 29.4%                              | 30.3%                     | 59.7%                                        | 422                | 1292.6                  | 24.5                  |
| M-STEP              | ELA                    | 4th Grade<br>Content      | 38.8%                             | 15.7%               | 23.0%                 | 25.4%                              | 35.8%                     | 61.2%                                        | 508                | 1392.0                  | 23.4                  |
| M-STEP              | ELA                    | 5th Grade<br>Content      | 52.2%                             | 17.8%               | 34.4%                 | 26.5%                              | 21.2%                     | 47.8%                                        | 471                | 1499.9                  | 24.5                  |
| M-STEP              | ELA                    | 6th Grade<br>Content      | 35.3%                             | 9.3%                | 26.0%                 | 32.0%                              | 32.7%                     | 64.7%                                        | 431                | 1589.8                  | 24.8                  |
| M-STEP              | ELA                    | 7th Grade<br>Content      | 39.5%                             | 10.1%               | 29.4%                 | 29.0%                              | 31.5%                     | 60.5%                                        | 486                | 1692.5                  | 24.9                  |
| M-STEP              | ELA                    | 8th Grade<br>Content      | 39.1%                             | 8.8%                | 30.3%                 | 37.8%                              | 23.1%                     | 60.9%                                        | 468                | 1793.5                  | 24.9                  |