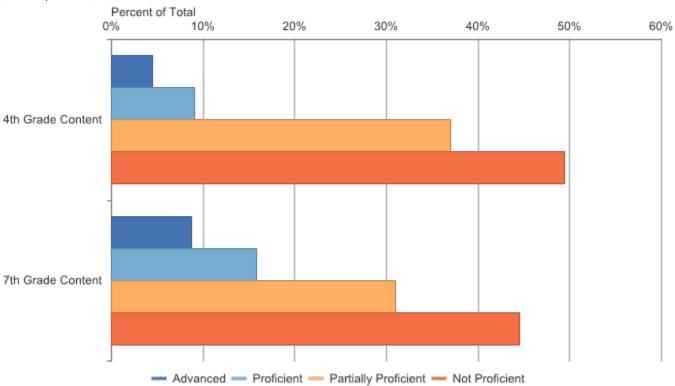

Grades 3-8 Assessments: Performance Level Snapshot Delta-Schoolcraft ISD (21): 2015-16 / M-STEP / All Grades

| Assessmen<br>t Name | Assessmen<br>t Subject | Grade<br>Level<br>Content | Percent<br>Students<br>Proficient | Percent<br>Advanced | Percent<br>Proficient | Percent<br>Partially<br>Proficient | Percent Not<br>Proficient | Percent<br>Partially or<br>Not<br>Proficient | Number<br>Assessed | Mean<br>Scaled<br>Score | Standard<br>Deviation |
|---------------------|------------------------|---------------------------|-----------------------------------|---------------------|-----------------------|------------------------------------|---------------------------|----------------------------------------------|--------------------|-------------------------|-----------------------|
| M-STEP              | Science                | 4th Grade<br>Content      | 13.6%                             | 4.5%                | 9.1%                  | 37.0%                              | 49.4%                     | 86.4%                                        | 470                | 1374.3                  | 22.2                  |
| M-STEP              | Science                | 7th Grade<br>Content      | 24.5%                             | 8.7%                | 15.8%                 | 31.0%                              | 44.5%                     | 75.5%                                        | 461                | 1683.4                  | 23.2                  |