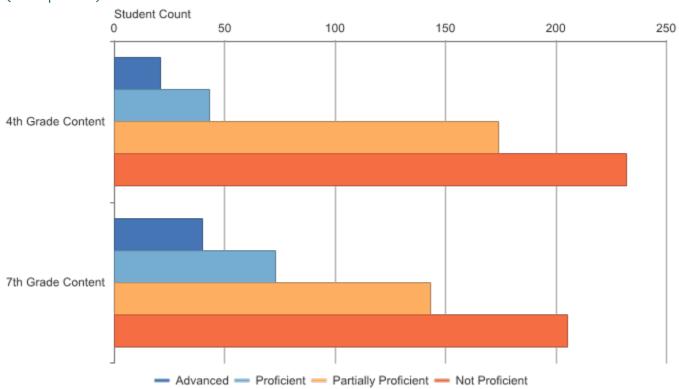

Grades 3-8 Assessments: Performance Level Snapshot Delta-Schoolcraft ISD (21): 2015-16 / M-STEP / All Grades

| Assessmen<br>t Name | Assessmen<br>t Subject | Grade<br>Level<br>Content | Number<br>Students<br>Proficient | Number<br>Advanced | Number<br>Proficient | Number<br>Partially<br>Proficient | Number<br>Not<br>Proficient | Partially or<br>Not<br>Proficient | Number<br>Assessed | Mean<br>Scaled<br>Score | Standard<br>Deviation |
|---------------------|------------------------|---------------------------|----------------------------------|--------------------|----------------------|-----------------------------------|-----------------------------|-----------------------------------|--------------------|-------------------------|-----------------------|
| M-STEP              | Science                | 4th Grade<br>Content      | 64                               | 21                 | 43                   | 174                               | 232                         | 406                               | 470                | 1374.3                  | 22.2                  |
| M-STEP              | Science                | 7th Grade<br>Content      | 113                              | 40                 | 73                   | 143                               | 205                         | 348                               | 461                | 1683.4                  | 23.2                  |