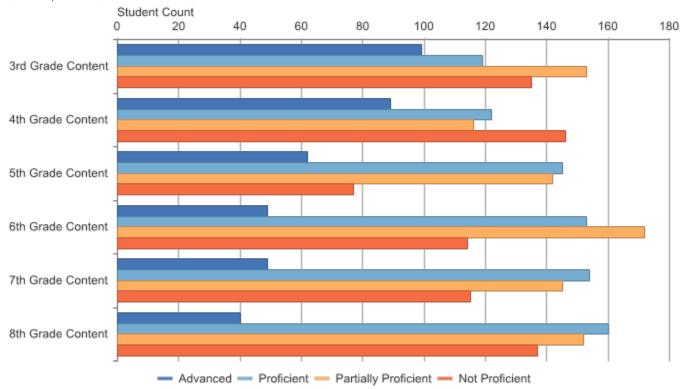

| Assessmen<br>t Name | Assessmen<br>t Subject | Grade<br>Level<br>Content | Number<br>Students<br>Proficient | Number<br>Advanced | Number<br>Proficient | Number<br>Partially<br>Proficient | Number<br>Not<br>Proficient | Partially or<br>Not<br>Proficient | Number<br>Assessed | Mean<br>Scaled<br>Score | Standard<br>Deviation |
|---------------------|------------------------|---------------------------|----------------------------------|--------------------|----------------------|-----------------------------------|-----------------------------|-----------------------------------|--------------------|-------------------------|-----------------------|
| M-STEP              | ELA                    | 3rd Grade<br>Content      | 218                              | 99                 | 119                  | 153                               | 135                         | 288                               | 506                | 1295.6                  | 23.6                  |
| M-STEP              | ELA                    | 4th Grade<br>Content      | 211                              | 89                 | 122                  | 116                               | 146                         | 262                               | 473                | 1395.3                  | 22.8                  |
| M-STEP              | ELA                    | 5th Grade<br>Content      | 207                              | 62                 | 145                  | 142                               | 77                          | 219                               | 426                | 1499.9                  | 21.4                  |
| M-STEP              | ELA                    | 6th Grade<br>Content      | 202                              | 49                 | 153                  | 172                               | 114                         | 286                               | 488                | 1593.8                  | 22.8                  |
| M-STEP              | ELA                    | 7th Grade<br>Content      | 203                              | 49                 | 154                  | 145                               | 115                         | 260                               | 463                | 1695.5                  | 24.8                  |
| M-STEP              | ELA                    | 8th Grade<br>Content      | 200                              | 40                 | 160                  | 152                               | 137                         | 289                               | 489                | 1793.1                  | 25.8                  |