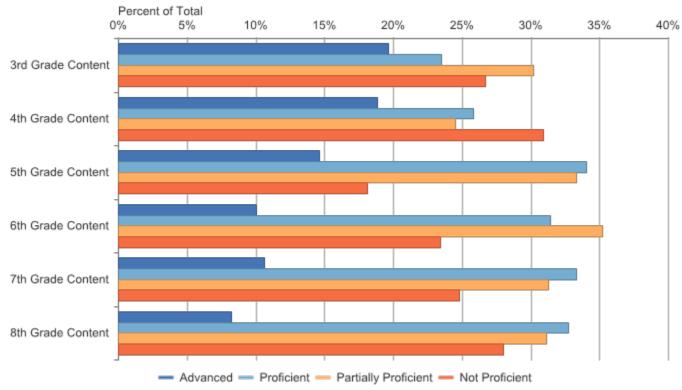

| Assessmen<br>t Name | Assessmen<br>t Subject | Grade<br>Level<br>Content | Percent<br>Students<br>Proficient | Percent<br>Advanced | Percent<br>Proficient | Percent<br>Partially<br>Proficient | Percent Not<br>Proficient | Percent<br>Partially or<br>Not<br>Proficient | Number<br>Assessed | Mean<br>Scaled<br>Score | Standard<br>Deviation |
|---------------------|------------------------|---------------------------|-----------------------------------|---------------------|-----------------------|------------------------------------|---------------------------|----------------------------------------------|--------------------|-------------------------|-----------------------|
| M-STEP              | ELA                    | 3rd Grade<br>Content      | 43.1%                             | 19.6%               | 23.5%                 | 30.2%                              | 26.7%                     | 56.9%                                        | 506                | 1295.6                  | 23.6                  |
| M-STEP              | ELA                    | 4th Grade<br>Content      | 44.6%                             | 18.8%               | 25.8%                 | 24.5%                              | 30.9%                     | 55.4%                                        | 473                | 1395.3                  | 22.8                  |
| M-STEP              | ELA                    | 5th Grade<br>Content      | 48.6%                             | 14.6%               | 34.0%                 | 33.3%                              | 18.1%                     | 51.4%                                        | 426                | 1499.9                  | 21.4                  |
| M-STEP              | ELA                    | 6th Grade<br>Content      | 41.4%                             | 10.0%               | 31.4%                 | 35.2%                              | 23.4%                     | 58.6%                                        | 488                | 1593.8                  | 22.8                  |
| M-STEP              | ELA                    | 7th Grade<br>Content      | 43.8%                             | 10.6%               | 33.3%                 | 31.3%                              | 24.8%                     | 56.2%                                        | 463                | 1695.5                  | 24.8                  |
| M-STEP              | ELA                    | 8th Grade<br>Content      | 40.9%                             | 8.2%                | 32.7%                 | 31.1%                              | 28.0%                     | 59.1%                                        | 489                | 1793.1                  | 25.8                  |