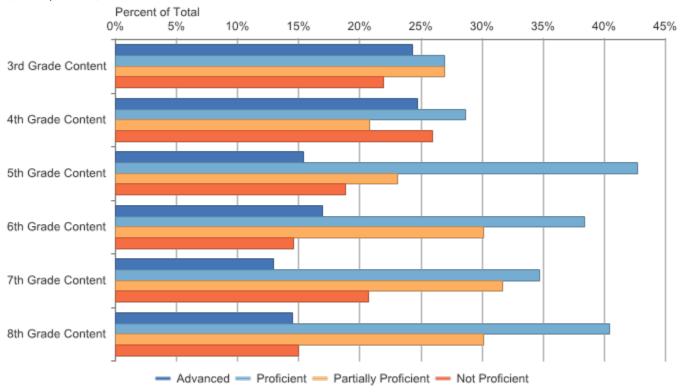

Grades 3-8 Assessments: Performance Level Snapshot Dickinson-Iron ISD (22): 2016-17 / M-STEP / All Grades

| Assessmen<br>t Name | Assessmen<br>t Subject | Grade<br>Level<br>Content | Percent<br>Students<br>Proficient | Percent<br>Advanced | Percent<br>Proficient | Percent<br>Partially<br>Proficient | Percent Not<br>Proficient | Percent<br>Partially or<br>Not<br>Proficient | Number<br>Assessed | Mean<br>Scaled<br>Score | Standard<br>Deviation |
|---------------------|------------------------|---------------------------|-----------------------------------|---------------------|-----------------------|------------------------------------|---------------------------|----------------------------------------------|--------------------|-------------------------|-----------------------|
| M-STEP              | ELA                    | 3rd Grade<br>Content      | 51.2%                             | 24.3%               | 26.9%                 | 26.9%                              | 21.9%                     | 48.8%                                        | 338                | 1299.7                  | 23.8                  |
| M-STEP              | ELA                    | 4th Grade<br>Content      | 53.3%                             | 24.7%               | 28.6%                 | 20.8%                              | 25.9%                     | 46.7%                                        | 332                | 1399.4                  | 23.6                  |
| M-STEP              | ELA                    | 5th Grade<br>Content      | 58.1%                             | 15.4%               | 42.7%                 | 23.1%                              | 18.8%                     | 41.9%                                        | 351                | 1502.5                  | 22.6                  |
| M-STEP              | ELA                    | 6th Grade<br>Content      | 55.3%                             | 16.9%               | 38.4%                 | 30.1%                              | 14.6%                     | 44.7%                                        | 349                | 1601.9                  | 21.7                  |
| M-STEP              | ELA                    | 7th Grade<br>Content      | 47.6%                             | 12.9%               | 34.7%                 | 31.7%                              | 20.7%                     | 52.4%                                        | 372                | 1698.8                  | 23.1                  |
| M-STEP              | ELA                    | 8th Grade<br>Content      | 54.9%                             | 14.5%               | 40.4%                 | 30.1%                              | 15.0%                     | 45.1%                                        | 366                | 1801.0                  | 23.7                  |