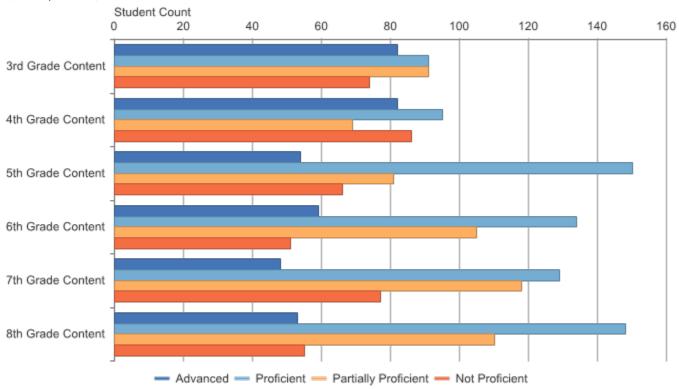

Grades 3-8 Assessments: Performance Level Snapshot Dickinson-Iron ISD (22): 2016-17 / M-STEP / All Grades (Compared) / ELA / All Students

| Assessmen<br>t Name | Assessmen<br>t Subject | Grade<br>Level<br>Content | Number<br>Students<br>Proficient | Number<br>Advanced | Number<br>Proficient | Number<br>Partially<br>Proficient | Number<br>Not<br>Proficient | Partially or<br>Not<br>Proficient | Number<br>Assessed | Mean<br>Scaled<br>Score | Standard<br>Deviation |
|---------------------|------------------------|---------------------------|----------------------------------|--------------------|----------------------|-----------------------------------|-----------------------------|-----------------------------------|--------------------|-------------------------|-----------------------|
| M-STEP              | ELA                    | 3rd Grade<br>Content      | 173                              | 82                 | 91                   | 91                                | 74                          | 165                               | 338                | 1299.7                  | 23.8                  |
| M-STEP              | ELA                    | 4th Grade<br>Content      | 177                              | 82                 | 95                   | 69                                | 86                          | 155                               | 332                | 1399.4                  | 23.6                  |
| M-STEP              | ELA                    | 5th Grade<br>Content      | 204                              | 54                 | 150                  | 81                                | 66                          | 147                               | 351                | 1502.5                  | 22.6                  |
| M-STEP              | ELA                    | 6th Grade<br>Content      | 193                              | 59                 | 134                  | 105                               | 51                          | 156                               | 349                | 1601.9                  | 21.7                  |
| M-STEP              | ELA                    | 7th Grade<br>Content      | 177                              | 48                 | 129                  | 118                               | 77                          | 195                               | 372                | 1698.8                  | 23.1                  |
| M-STEP              | ELA                    | 8th Grade<br>Content      | 201                              | 53                 | 148                  | 110                               | 55                          | 165                               | 366                | 1801.0                  | 23.7                  |