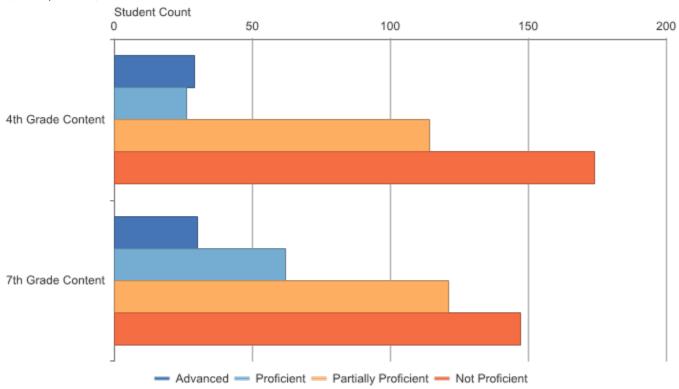

Grades 3-8 Assessments: Performance Level Snapshot Dickinson-Iron ISD (22): 2015-16 / M-STEP / All Grades

| Assessmen<br>t Name | Assessmen<br>t Subject | Grade<br>Level<br>Content | Number<br>Students<br>Proficient | Number<br>Advanced | Number<br>Proficient | Number<br>Partially<br>Proficient | Number<br>Not<br>Proficient | Partially or<br>Not<br>Proficient | Number<br>Assessed | Mean<br>Scaled<br>Score | Standard<br>Deviation |
|---------------------|------------------------|---------------------------|----------------------------------|--------------------|----------------------|-----------------------------------|-----------------------------|-----------------------------------|--------------------|-------------------------|-----------------------|
| M-STEP              | Science                | 4th Grade<br>Content      | 55                               | 29                 | 26                   | 114                               | 174                         | 288                               | 343                | 1376.4                  | 22.3                  |
| M-STEP              | Science                | 7th Grade<br>Content      | 92                               | 30                 | 62                   | 121                               | 147                         | 268                               | 360                | 1685.4                  | 21.3                  |