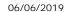

Grades 3-8 Assessments: Performance Level Snapshot Dickinson-Iron ISD (22): 2015-16 / M-STEP / All Grades

| Assessmen<br>t Name | Assessmen<br>t Subject | Grade<br>Level<br>Content | Percent<br>Students<br>Proficient | Percent<br>Advanced | Percent<br>Proficient | Percent<br>Partially<br>Proficient | Percent Not<br>Proficient | Percent<br>Partially or<br>Not<br>Proficient | Number<br>Assessed | Mean<br>Scaled<br>Score | Standard<br>Deviation |
|---------------------|------------------------|---------------------------|-----------------------------------|---------------------|-----------------------|------------------------------------|---------------------------|----------------------------------------------|--------------------|-------------------------|-----------------------|
| M-STEP              | Science                | 4th Grade<br>Content      | 16.0%                             | 8.5%                | 7.6%                  | 33.2%                              | 50.7%                     | 84.0%                                        | 343                | 1376.4                  | 22.3                  |
| M-STEP              | Science                | 7th Grade<br>Content      | 25.6%                             | 8.3%                | 17.2%                 | 33.6%                              | 40.8%                     | 74.4%                                        | 360                | 1685.4                  | 21.3                  |