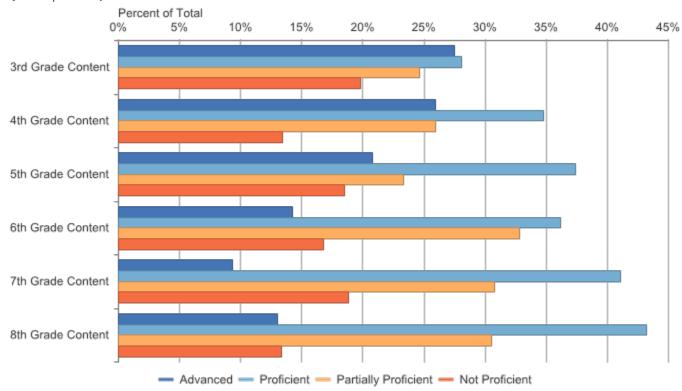

Grades 3-8 Assessments: Performance Level Snapshot Dickinson-Iron ISD (22): 2014-15 / M-STEP / All Grades

| Assessmen<br>t Name | Assessmen<br>t Subject | Grade<br>Level<br>Content | Percent<br>Students<br>Proficient | Percent<br>Advanced | Percent<br>Proficient | Percent<br>Partially<br>Proficient | Percent Not<br>Proficient | Percent<br>Partially or<br>Not<br>Proficient | Number<br>Assessed | Mean<br>Scaled<br>Score | Standard<br>Deviation |
|---------------------|------------------------|---------------------------|-----------------------------------|---------------------|-----------------------|------------------------------------|---------------------------|----------------------------------------------|--------------------|-------------------------|-----------------------|
| M-STEP              | ELA                    | 3rd Grade<br>Content      | 55.7%                             | 27.5%               | 28.1%                 | 24.6%                              | 19.8%                     | 44.3%                                        | 334                | 1302.3                  | 25.3                  |
| M-STEP              | ELA                    | 4th Grade<br>Content      | 60.7%                             | 25.9%               | 34.8%                 | 25.9%                              | 13.4%                     | 39.3%                                        | 328                | 1404.1                  | 20.9                  |
| M-STEP              | ELA                    | 5th Grade<br>Content      | 58.1%                             | 20.8%               | 37.4%                 | 23.3%                              | 18.5%                     | 41.9%                                        | 356                | 1503.2                  | 23.7                  |
| M-STEP              | ELA                    | 6th Grade<br>Content      | 50.4%                             | 14.2%               | 36.2%                 | 32.8%                              | 16.8%                     | 49.6%                                        | 351                | 1599.8                  | 22.3                  |
| M-STEP              | ELA                    | 7th Grade<br>Content      | 50.4%                             | 9.3%                | 41.1%                 | 30.8%                              | 18.8%                     | 49.6%                                        | 389                | 1698.6                  | 22.2                  |
| M-STEP              | ELA                    | 8th Grade<br>Content      | 56.3%                             | 13.0%               | 43.2%                 | 30.5%                              | 13.3%                     | 43.8%                                        | 384                | 1802.1                  | 22.2                  |