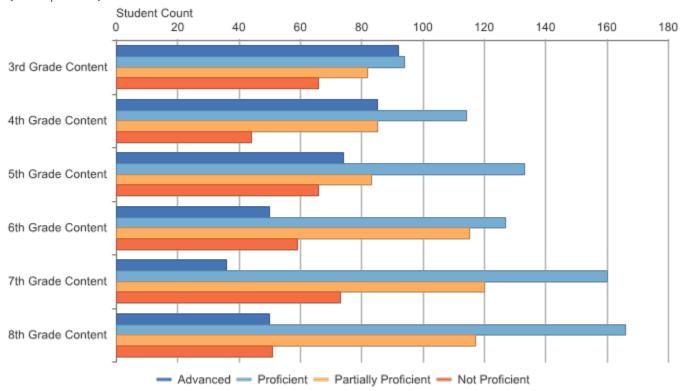

Grades 3-8 Assessments: Performance Level Snapshot Dickinson-Iron ISD (22): 2014-15 / M-STEP / All Grades (Compared) / ELA / All Students

| Assessmen<br>t Name | Assessmen<br>t Subject | Grade<br>Level<br>Content | Number<br>Students<br>Proficient | Number<br>Advanced | Number<br>Proficient | Number<br>Partially<br>Proficient | Number<br>Not<br>Proficient | Partially or<br>Not<br>Proficient | Number<br>Assessed | Mean<br>Scaled<br>Score | Standard<br>Deviation |
|---------------------|------------------------|---------------------------|----------------------------------|--------------------|----------------------|-----------------------------------|-----------------------------|-----------------------------------|--------------------|-------------------------|-----------------------|
| M-STEP              | ELA                    | 3rd Grade<br>Content      | 186                              | 92                 | 94                   | 82                                | 66                          | 148                               | 334                | 1302.3                  | 25.3                  |
| M-STEP              | ELA                    | 4th Grade<br>Content      | 199                              | 85                 | 114                  | 85                                | 44                          | 129                               | 328                | 1404.1                  | 20.9                  |
| M-STEP              | ELA                    | 5th Grade<br>Content      | 207                              | 74                 | 133                  | 83                                | 66                          | 149                               | 356                | 1503.2                  | 23.7                  |
| M-STEP              | ELA                    | 6th Grade<br>Content      | 177                              | 50                 | 127                  | 115                               | 59                          | 174                               | 351                | 1599.8                  | 22.3                  |
| M-STEP              | ELA                    | 7th Grade<br>Content      | 196                              | 36                 | 160                  | 120                               | 73                          | 193                               | 389                | 1698.6                  | 22.2                  |
| M-STEP              | ELA                    | 8th Grade<br>Content      | 216                              | 50                 | 166                  | 117                               | 51                          | 168                               | 384                | 1802.1                  | 22.2                  |