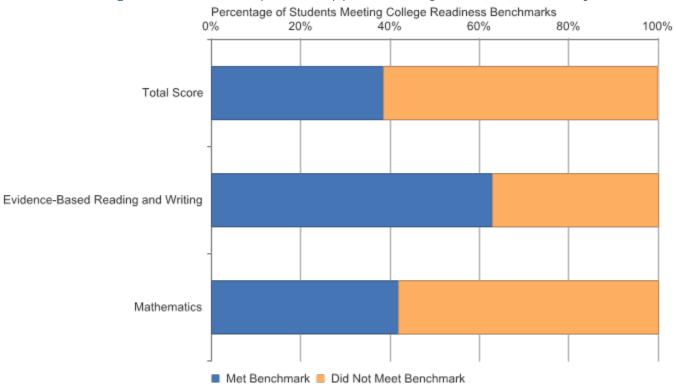

# 2017-18 College Readiness Snapshot Copper Country ISD (31): All Subjects / All Students

| Location<br>Name         | School<br>Year | Assessmen<br>t/ Subject                             | Student<br>Group | Student<br>Type/Cross<br>tab | Mean SAT<br>Score | Benchmark | Met or<br>Exceeded | % Met or<br>Exceeded | Did Not<br>Meet | % Did Not<br>Meet | Number<br>Assessed |
|--------------------------|----------------|-----------------------------------------------------|------------------|------------------------------|-------------------|-----------|--------------------|----------------------|-----------------|-------------------|--------------------|
| Copper<br>Country<br>ISD | 2017-18        | SAT Total<br>Score                                  | All Students     | All Students                 | 1018.3            | N/A       | 183                | 38.6%                | 291             | 61.4%             | 474                |
| Copper<br>Country<br>ISD | 2017-18        | SAT<br>Evidence-<br>Based<br>Reading<br>and Writing | All Students     | All Students                 | 510.8             | 480       | 298                | 62.9%                | 176             | 37.1%             | 474                |
| Copper<br>Country<br>ISD | 2017-18        | SAT<br>Mathematic<br>s                              | All Students     | All Students                 | 507.5             | 530       | 198                | 41.8%                | 276             | 58.2%             | 474                |