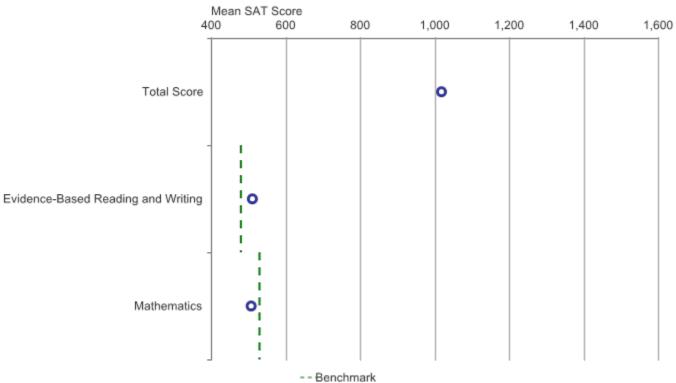

# 2017-18 College Readiness Snapshot Copper Country ISD (31): All Subjects / All Students

| Location<br>Name         | School<br>Year | Assessmen<br>t/ Subject                             | Student<br>Group | Student<br>Type/Cross<br>tab | Mean SAT<br>Score | Benchmark | Met or<br>Exceeded | % Met or<br>Exceeded | Did Not<br>Meet | % Did Not<br>Meet | Number<br>Assessed |
|--------------------------|----------------|-----------------------------------------------------|------------------|------------------------------|-------------------|-----------|--------------------|----------------------|-----------------|-------------------|--------------------|
| Copper<br>Country<br>ISD | 2017-18        | SAT Total<br>Score                                  | All Students     | All Students                 | 1018.3            | N/A       | 183                | 38.6%                | 291             | 61.4%             | 474                |
| Copper<br>Country<br>ISD | 2017-18        | SAT<br>Evidence-<br>Based<br>Reading<br>and Writing | All Students     | All Students                 | 510.8             | 480       | 298                | 62.9%                | 176             | 37.1%             | 474                |
| Copper<br>Country<br>ISD | 2017-18        | SAT<br>Mathematic<br>s                              | All Students     | All Students                 | 507.5             | 530       | 198                | 41.8%                | 276             | 58.2%             | 474                |