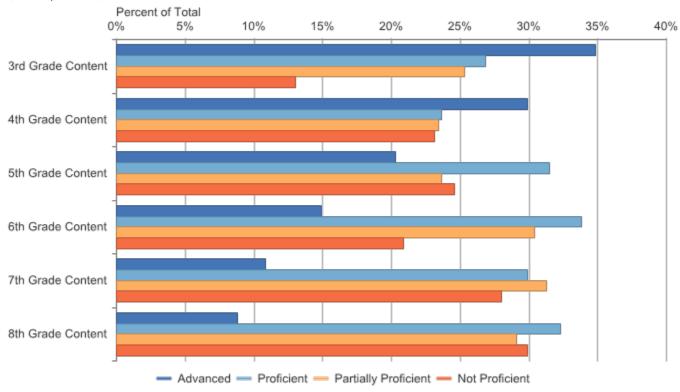

Grades 3-8 Assessments: Performance Level Snapshot Copper Country ISD (31): 2017-18 / M-STEP / All Grades

| Assessmen<br>t Name | Assessmen<br>t Subject | Grade<br>Level<br>Content | Percent<br>Students<br>Proficient | Percent<br>Advanced | Percent<br>Proficient | Percent<br>Partially<br>Proficient | Percent Not<br>Proficient | Percent<br>Partially or<br>Not<br>Proficient | Number<br>Assessed | Mean<br>Scaled<br>Score | Standard<br>Deviation |
|---------------------|------------------------|---------------------------|-----------------------------------|---------------------|-----------------------|------------------------------------|---------------------------|----------------------------------------------|--------------------|-------------------------|-----------------------|
| M-STEP              | ELA                    | 3rd Grade<br>Content      | 61.7%                             | 34.8%               | 26.8%                 | 25.3%                              | 13.0%                     | 38.3%                                        | 462                | 1306.6                  | 24.0                  |
| M-STEP              | ELA                    | 4th Grade<br>Content      | 53.5%                             | 29.9%               | 23.6%                 | 23.4%                              | 23.1%                     | 46.5%                                        | 432                | 1401.9                  | 23.6                  |
| M-STEP              | ELA                    | 5th Grade<br>Content      | 51.8%                             | 20.3%               | 31.5%                 | 23.6%                              | 24.6%                     | 48.2%                                        | 483                | 1500.5                  | 25.5                  |
| M-STEP              | ELA                    | 6th Grade<br>Content      | 48.7%                             | 14.9%               | 33.8%                 | 30.4%                              | 20.9%                     | 51.3%                                        | 450                | 1598.4                  | 23.8                  |
| M-STEP              | ELA                    | 7th Grade<br>Content      | 40.7%                             | 10.8%               | 29.9%                 | 31.3%                              | 28.0%                     | 59.3%                                        | 492                | 1693.1                  | 24.9                  |
| M-STEP              | ELA                    | 8th Grade<br>Content      | 41.0%                             | 8.8%                | 32.3%                 | 29.1%                              | 29.9%                     | 59.0%                                        | 502                | 1792.1                  | 26.0                  |