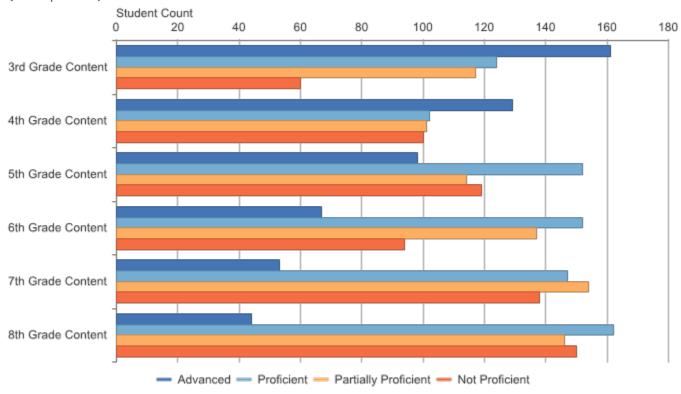

06/05/2019

Grades 3-8 Assessments: Performance Level Snapshot Copper Country ISD (31): 2017-18 / M-STEP / All Grades (Compared) / ELA / All Students

| Assessmen<br>t Name | Assessmen<br>t Subject | Grade<br>Level<br>Content | Number<br>Students<br>Proficient | Number<br>Advanced | Number<br>Proficient | Number<br>Partially<br>Proficient | Number<br>Not<br>Proficient | Partially or<br>Not<br>Proficient | Number<br>Assessed | Mean<br>Scaled<br>Score | Standard<br>Deviation |
|---------------------|------------------------|---------------------------|----------------------------------|--------------------|----------------------|-----------------------------------|-----------------------------|-----------------------------------|--------------------|-------------------------|-----------------------|
| M-STEP              | ELA                    | 3rd Grade<br>Content      | 285                              | 161                | 124                  | 117                               | 60                          | 177                               | 462                | 1306.6                  | 24.0                  |
| M-STEP              | ELA                    | 4th Grade<br>Content      | 231                              | 129                | 102                  | 101                               | 100                         | 201                               | 432                | 1401.9                  | 23.6                  |
| M-STEP              | ELA                    | 5th Grade<br>Content      | 250                              | 98                 | 152                  | 114                               | 119                         | 233                               | 483                | 1500.5                  | 25.5                  |
| M-STEP              | ELA                    | 6th Grade<br>Content      | 219                              | 67                 | 152                  | 137                               | 94                          | 231                               | 450                | 1598.4                  | 23.8                  |
| M-STEP              | ELA                    | 7th Grade<br>Content      | 200                              | 53                 | 147                  | 154                               | 138                         | 292                               | 492                | 1693.1                  | 24.9                  |
| M-STEP              | ELA                    | 8th Grade<br>Content      | 206                              | 44                 | 162                  | 146                               | 150                         | 296                               | 502                | 1792.1                  | 26.0                  |