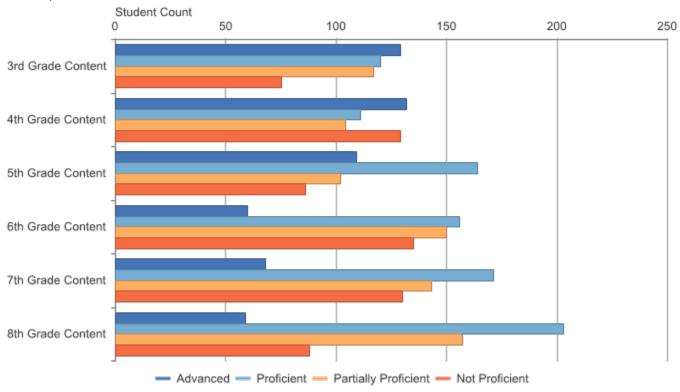

Grades 3-8 Assessments: Performance Level Snapshot Copper Country ISD (31): 2016-17 / M-STEP / All Grades (Compared) / ELA / All Students

| Assessmen<br>t Name | Assessmen<br>t Subject | Grade<br>Level<br>Content | Number<br>Students<br>Proficient | Number<br>Advanced | Number<br>Proficient | Number<br>Partially<br>Proficient | Number<br>Not<br>Proficient | Partially or<br>Not<br>Proficient | Number<br>Assessed | Mean<br>Scaled<br>Score | Standard<br>Deviation |
|---------------------|------------------------|---------------------------|----------------------------------|--------------------|----------------------|-----------------------------------|-----------------------------|-----------------------------------|--------------------|-------------------------|-----------------------|
| M-STEP              | ELA                    | 3rd Grade<br>Content      | 249                              | 129                | 120                  | 117                               | 75                          | 192                               | 441                | 1302.6                  | 22.8                  |
| M-STEP              | ELA                    | 4th Grade<br>Content      | 243                              | 132                | 111                  | 104                               | 129                         | 233                               | 476                | 1400.2                  | 24.9                  |
| M-STEP              | ELA                    | 5th Grade<br>Content      | 273                              | 109                | 164                  | 102                               | 86                          | 188                               | 461                | 1504.1                  | 24.0                  |
| M-STEP              | ELA                    | 6th Grade<br>Content      | 216                              | 60                 | 156                  | 150                               | 135                         | 285                               | 501                | 1594.3                  | 24.5                  |
| M-STEP              | ELA                    | 7th Grade<br>Content      | 239                              | 68                 | 171                  | 143                               | 130                         | 273                               | 512                | 1696.2                  | 25.8                  |
| M-STEP              | ELA                    | 8th Grade<br>Content      | 262                              | 59                 | 203                  | 157                               | 88                          | 245                               | 507                | 1798.7                  | 24.2                  |