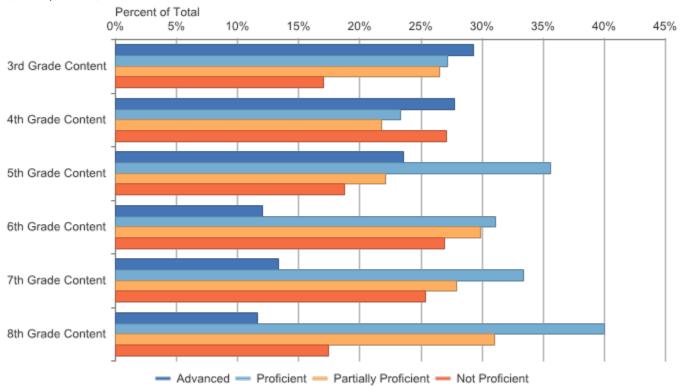

Grades 3-8 Assessments: Performance Level Snapshot Copper Country ISD (31): 2016-17 / M-STEP / All Grades

| Assessmen<br>t Name | Assessmen<br>t Subject | Grade<br>Level<br>Content | Percent<br>Students<br>Proficient | Percent<br>Advanced | Percent<br>Proficient | Percent<br>Partially<br>Proficient | Percent Not<br>Proficient | Percent<br>Partially or<br>Not<br>Proficient | Number<br>Assessed | Mean<br>Scaled<br>Score | Standard<br>Deviation |
|---------------------|------------------------|---------------------------|-----------------------------------|---------------------|-----------------------|------------------------------------|---------------------------|----------------------------------------------|--------------------|-------------------------|-----------------------|
| M-STEP              | ELA                    | 3rd Grade<br>Content      | 56.5%                             | 29.3%               | 27.2%                 | 26.5%                              | 17.0%                     | 43.5%                                        | 441                | 1302.6                  | 22.8                  |
| M-STEP              | ELA                    | 4th Grade<br>Content      | 51.1%                             | 27.7%               | 23.3%                 | 21.8%                              | 27.1%                     | 48.9%                                        | 476                | 1400.2                  | 24.9                  |
| M-STEP              | ELA                    | 5th Grade<br>Content      | 59.2%                             | 23.6%               | 35.6%                 | 22.1%                              | 18.7%                     | 40.8%                                        | 461                | 1504.1                  | 24.0                  |
| M-STEP              | ELA                    | 6th Grade<br>Content      | 43.1%                             | 12.0%               | 31.1%                 | 29.9%                              | 26.9%                     | 56.9%                                        | 501                | 1594.3                  | 24.5                  |
| M-STEP              | ELA                    | 7th Grade<br>Content      | 46.7%                             | 13.3%               | 33.4%                 | 27.9%                              | 25.4%                     | 53.3%                                        | 512                | 1696.2                  | 25.8                  |
| M-STEP              | ELA                    | 8th Grade<br>Content      | 51.7%                             | 11.6%               | 40.0%                 | 31.0%                              | 17.4%                     | 48.3%                                        | 507                | 1798.7                  | 24.2                  |