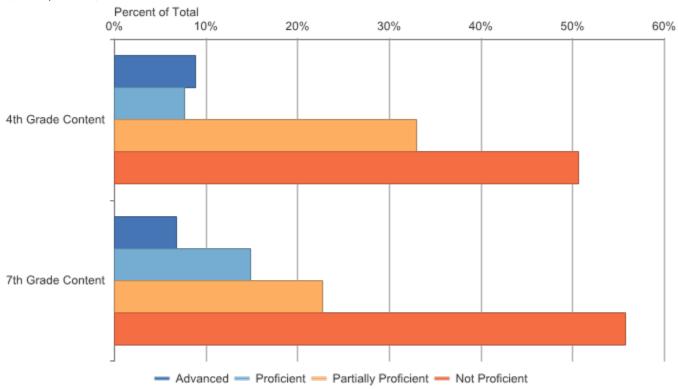

Grades 3-8 Assessments: Performance Level Snapshot Copper Country ISD (31): 2014-15 / M-STEP / All Grades

| Assessmen<br>t Name | Assessmen<br>t Subject | Grade<br>Level<br>Content | Percent<br>Students<br>Proficient | Percent<br>Advanced | Percent<br>Proficient | Percent<br>Partially<br>Proficient | Percent Not<br>Proficient | Percent<br>Partially or<br>Not<br>Proficient | Number<br>Assessed | Mean<br>Scaled<br>Score | Standard<br>Deviation |
|---------------------|------------------------|---------------------------|-----------------------------------|---------------------|-----------------------|------------------------------------|---------------------------|----------------------------------------------|--------------------|-------------------------|-----------------------|
| M-STEP              | Science                | 4th Grade<br>Content      | 16.5%                             | 8.8%                | 7.6%                  | 32.9%                              | 50.6%                     | 83.5%                                        | 510                | 1373.3                  | 24.7                  |
| M-STEP              | Science                | 7th Grade<br>Content      | 21.6%                             | 6.8%                | 14.8%                 | 22.7%                              | 55.7%                     | 78.4%                                        | 454                | 1679.0                  | 24.2                  |