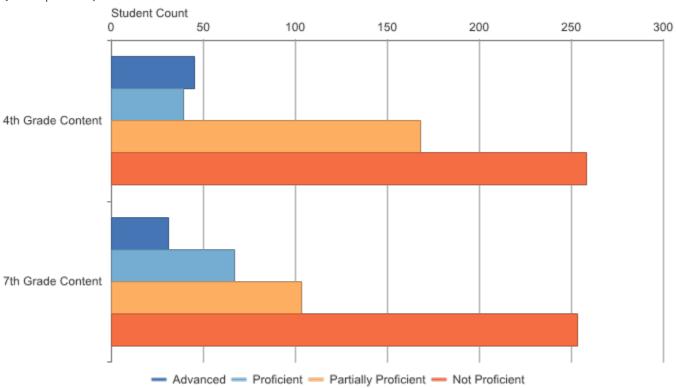

Grades 3-8 Assessments: Performance Level Snapshot Copper Country ISD (31): 2014-15 / M-STEP / All Grades

| Assessmen<br>t Name | Assessmen<br>t Subject | Grade<br>Level<br>Content | Number<br>Students<br>Proficient | Number<br>Advanced | Number<br>Proficient | Number<br>Partially<br>Proficient | Number<br>Not<br>Proficient | Partially or<br>Not<br>Proficient | Number<br>Assessed | Mean<br>Scaled<br>Score | Standard<br>Deviation |
|---------------------|------------------------|---------------------------|----------------------------------|--------------------|----------------------|-----------------------------------|-----------------------------|-----------------------------------|--------------------|-------------------------|-----------------------|
| M-STEP              | Science                | 4th Grade<br>Content      | 84                               | 45                 | 39                   | 168                               | 258                         | 426                               | 510                | 1373.3                  | 24.7                  |
| M-STEP              | Science                | 7th Grade<br>Content      | 98                               | 31                 | 67                   | 103                               | 253                         | 356                               | 454                | 1679.0                  | 24.2                  |