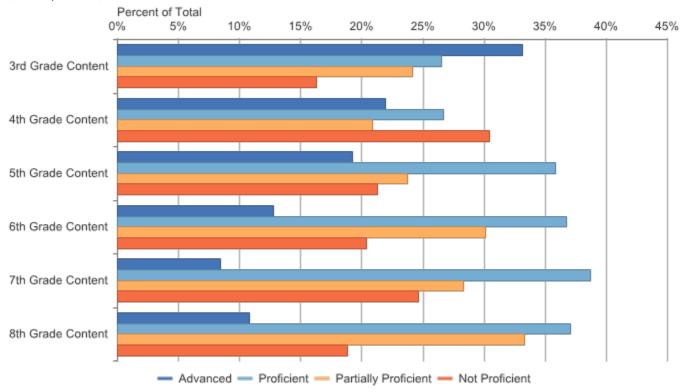

Grades 3-8 Assessments: Performance Level Snapshot Copper Country ISD (31): 2014-15 / M-STEP / All Grades

| Assessmen<br>t Name | Assessmen<br>t Subject | Grade<br>Level<br>Content | Percent<br>Students<br>Proficient | Percent<br>Advanced | Percent<br>Proficient | Percent<br>Partially<br>Proficient | Percent Not<br>Proficient | Percent<br>Partially or<br>Not<br>Proficient | Number<br>Assessed | Mean<br>Scaled<br>Score | Standard<br>Deviation |
|---------------------|------------------------|---------------------------|-----------------------------------|---------------------|-----------------------|------------------------------------|---------------------------|----------------------------------------------|--------------------|-------------------------|-----------------------|
| M-STEP              | ELA                    | 3rd Grade<br>Content      | 59.6%                             | 33.1%               | 26.5%                 | 24.1%                              | 16.3%                     | 40.4%                                        | 453                | 1305.5                  | 24.9                  |
| M-STEP              | ELA                    | 4th Grade<br>Content      | 48.6%                             | 21.9%               | 26.7%                 | 20.9%                              | 30.4%                     | 51.4%                                        | 506                | 1396.3                  | 23.8                  |
| M-STEP              | ELA                    | 5th Grade<br>Content      | 54.9%                             | 19.2%               | 35.8%                 | 23.7%                              | 21.3%                     | 45.1%                                        | 506                | 1502.1                  | 24.5                  |
| M-STEP              | ELA                    | 6th Grade<br>Content      | 49.5%                             | 12.8%               | 36.7%                 | 30.1%                              | 20.4%                     | 50.5%                                        | 491                | 1597.9                  | 23.5                  |
| M-STEP              | ELA                    | 7th Grade<br>Content      | 47.1%                             | 8.4%                | 38.7%                 | 28.3%                              | 24.6%                     | 52.9%                                        | 452                | 1696.0                  | 22.2                  |
| M-STEP              | ELA                    | 8th Grade<br>Content      | 47.9%                             | 10.8%               | 37.1%                 | 33.3%                              | 18.8%                     | 52.1%                                        | 480                | 1798.3                  | 24.2                  |