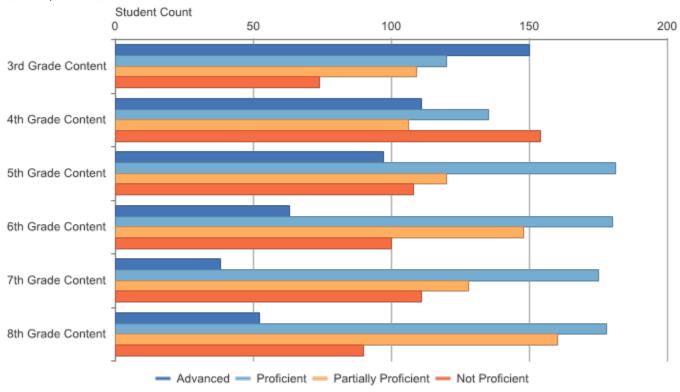

06/05/2019

Grades 3-8 Assessments: Performance Level Snapshot Copper Country ISD (31): 2014-15 / M-STEP / All Grades (Compared) / ELA / All Students

| Assessmen<br>t Name | Assessmen<br>t Subject | Grade<br>Level<br>Content | Number<br>Students<br>Proficient | Number<br>Advanced | Number<br>Proficient | Number<br>Partially<br>Proficient | Number<br>Not<br>Proficient | Partially or<br>Not<br>Proficient | Number<br>Assessed | Mean<br>Scaled<br>Score | Standard<br>Deviation |
|---------------------|------------------------|---------------------------|----------------------------------|--------------------|----------------------|-----------------------------------|-----------------------------|-----------------------------------|--------------------|-------------------------|-----------------------|
| M-STEP              | ELA                    | 3rd Grade<br>Content      | 270                              | 150                | 120                  | 109                               | 74                          | 183                               | 453                | 1305.5                  | 24.9                  |
| M-STEP              | ELA                    | 4th Grade<br>Content      | 246                              | 111                | 135                  | 106                               | 154                         | 260                               | 506                | 1396.3                  | 23.8                  |
| M-STEP              | ELA                    | 5th Grade<br>Content      | 278                              | 97                 | 181                  | 120                               | 108                         | 228                               | 506                | 1502.1                  | 24.5                  |
| M-STEP              | ELA                    | 6th Grade<br>Content      | 243                              | 63                 | 180                  | 148                               | 100                         | 248                               | 491                | 1597.9                  | 23.5                  |
| M-STEP              | ELA                    | 7th Grade<br>Content      | 213                              | 38                 | 175                  | 128                               | 111                         | 239                               | 452                | 1696.0                  | 22.2                  |
| M-STEP              | ELA                    | 8th Grade<br>Content      | 230                              | 52                 | 178                  | 160                               | 90                          | 250                               | 480                | 1798.3                  | 24.2                  |